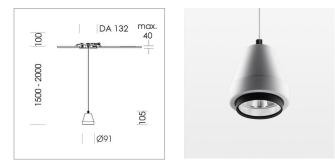

# Pendiro XR

Article number: 80810027

#### LUMINAIRE

Weight Luminaire colour

0.6 kg stratowhite

## OPTIONAL

RAL-colours, NCS-colours (powder coating or wet spraying) on inquiry, surface alloys on inquiry (only luminaire head and holding arm, honeycomb louver

Suspended luminaire with LED, rated life of the LED L80/B10 > 50000 h, colour rendering index CRI > 80, chromaticity tolerance 2 SDCM (initial), reflector with circular light distribution pattern, reflector pure aluminium 99,99% in MIRO-Silver®,segmented and faceted, 3D lens silicon to reduce the proportion of scattered light, luminaire head die-cast aluminium, powdercoated, stratowhite, separate driver unit