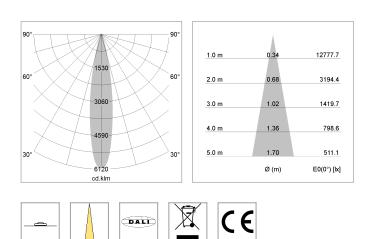

# LIGHT TECHNOLOGY

| LED                  | COB      |
|----------------------|----------|
|                      |          |
| Light colour         | 840      |
| Luminous flux        | 2100 lm  |
| System power         | 15 W     |
| Luminaire Efficiency | 140 lm/W |
| Reflector            | Spot     |
| Beam angle           | 20°      |
|                      |          |

### 76500050 driver unit, Fix Current,

220-240 V / 50-60 Hz, 400 mA, camera-compatible, up to 2.5 KV interference resistance, SELV, max. 34 luminaires per circuit (B16A fuse)

#### 76500051 driver unit, DALI,

220-240 V / 50-60 Hz, 400 mA, with GST18/5-pin connector, incl. 5conductor feed-through wiring, camera-compatible, up to 2.5 KV interference resistance, SELV, max. 24 luminaires per circuit (B16A fuse)