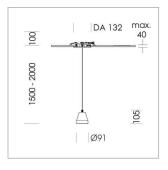

## **LUMINAIRE**

Weight 0.6 kg Luminaire colour stratowhite

## **OPTIONAL**

RAL-colours, NCS-colours (powder coating or wet spraying) on inquiry, surface alloys on inquiry (only luminaire head and holding arm, honeycomb louver

Suspended luminaire with LED, rated life of the LED L80/B10 > 50000 h, colour rendering index CRI > 80, chromaticity tolerance 2 SDCM (initial), reflector with circular light distribution pattern, reflector pure aluminium 99,99% in MIRO-Silver®, segmented and faceted, 3D lens silicon to reduce the proportion of scattered light, luminaire head die-cast aluminium, powder-coated, stratowhite, separate driver unit