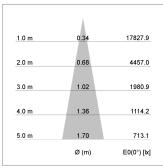

## LIGHT TECHNOLOGY

LED COB
Light colour 840
Luminous flux 2930 lm
System power 23 W
Luminaire Efficiency 127 lm/W
Reflector Spot
Beam angle 20°