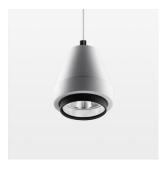

## Pendiro XR

Article number: 80810027

## **OPTIONAL**

RAL-colours, NCS-colours (powder coating or wet spraying) on inquiry, surface alloys on inquiry (only luminaire head and holding arm, honeycomb louver

Suspended luminaire with LED, rated life of the LED L80/B10 > 50000 h, colour rendering index CRI > 80, chromaticity tolerance 2 SDCM (initial), reflector with circular light distribution pattern, reflector pure aluminium 99,99% in MIRO-Silver®, segmented and faceted, 3D lens silicon to reduce the proportion of scattered light, luminaire head die-cast aluminium, powder-coated, stratowhite, separate driver unit