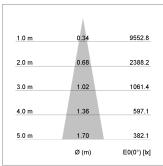

## LIGHT TECHNOLOGY

LED COB
Light colour 927
Luminous flux 1570 lm
System power 15 W
Luminaire Efficiency 106 lm/W
Reflector Spot
Beam angle 20°