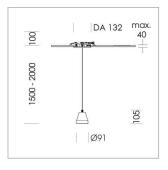

## Pendiro XR

Article number: 80810028

## **LUMINAIRE**

Weight 0.6 kg Luminaire colour stratowhite