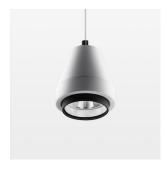

## Pendiro XR

Article number: 80810028

## **OPTIONAL**

RAL-colours, NCS-colours (powder coating or wet spraying) on inquiry, surface alloys on inquiry (only luminaire head and holding arm, honeycomb louver

Suspended luminaire with LED, rated life of the LED L80/B10 > 50000 h, colour rendering index CRI > 90, chromaticity tolerance 2 SDCM (initial), reflector with circular light distribution pattern, reflector pure aluminium 99,99% in MIRO-Silver®, segmented and faceted, 3D lens silicon to reduce the proportion of scattered light, luminaire head die-cast aluminium, powder-coated, stratowhite, separate driver unit