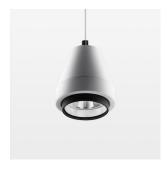

## Pendiro XR

Article number: 80810028

## **OPTIONAL**

RAL-colours, NCS-colours (powder coating or wet spraying) on inquiry, surface alloys on inquiry (only luminaire head and holding arm, honeycomb louver

Suspended luminaire with LED, rated life of the LED L80/B10 > 50000 h, colour rendering index CRI > 90, chromaticity tolerance 2 SDCM (initial), reflector with circular light distribution pattern, reflector pure aluminium 99,99% in MIRO-Silver®, segmented and faceted, 3D lens silicon to reduce the proportion of scattered light, luminaire head die-cast aluminium, powder-coated, stratowhite, separate driver unit