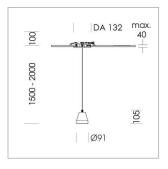

## Pendiro XR

Article number: 80810028

## LIGHT TECHNOLOGY

LED COB
Light colour 927
Luminous flux 2190 lm
System power 23 W
Luminaire Efficiency 95 lm/W
Reflector Spot
Beam angle 20°

## **LUMINAIRE**

Weight 0.6 kg Luminaire colour stratowhite

## **OPTIONAL**

RAL-colours, NCS-colours (powder coating or wet spraying) on inquiry, surface alloys on inquiry (only luminaire head and holding arm, honeycomb louver





Suspended luminaire with LED, rated life of the LED L80/B10 > 50000 h, colour rendering index CRI > 90, chromaticity tolerance 2 SDCM (initial), reflector with circular light distribution pattern, reflector pure aluminium 99,99% in MIRO-Silver®, segmented and faceted, 3D lens silicon to reduce the proportion of scattered light, luminaire head die-cast aluminium, powder-coated, stratowhite, separate driver unit

76500034 driver unit, Fix Current,

220-240 V / 50-60 Hz, 600 mA, camera-compatible, up to 2.5 KV interference resistance, SELV, max. 34 luminaires per circuit (B16A fuse)

76500039 driver unit, DALI,

220-240 V / 50-60 Hz, 600 mA, with GST18/5-pin connector, incl. 5-conductor feed-through wiring, camera-compatible, up to  $2.5~{\rm KV}$  interference resistance, SELV, max. 24 l