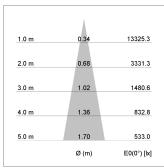

## LIGHT TECHNOLOGY

LED COB
Light colour 927
Luminous flux 2190 lm
System power 23 W
Luminaire Efficiency 95 lm/W
Reflector Spot
Beam angle 20°