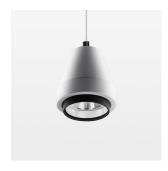

## **OPTIONAL**

RAL-colours, NCS-colours (powder coating or wet spraying) on inquiry, surface alloys on inquiry (only luminaire head and holding arm, honeycomb louver

Suspended luminaire with LED, rated life of the LED L80/B10 > 50000 h, chromaticity tolerance 2 SDCM (initial), reflector with circular light distribution pattern, reflector pure aluminium 99,99% in MIRO-Silver®, segmented and faceted, 3D lens silicon to reduce the proportion of scattered light, luminaire head die-cast aluminium, powder-coated, stratowhite, separate driver unit