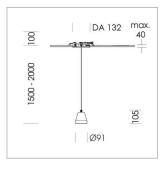

## Pendiro XR

Article number: 80810029

## **LUMINAIRE**

Weight 0.6 kg Luminaire colour stratowhite