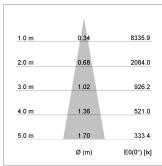

## LIGHT TECHNOLOGY

LED COB
Light colour BeColor
Luminous flux 1370 lm
System power 15 W
Luminaire Efficiency 91 lm/W
Reflector Spot
Beam angle 20°