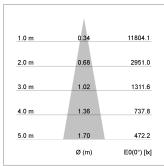

## LIGHT TECHNOLOGY

LED COB
Light colour BeColor
Luminous flux 1940 lm
System power 23 W
Luminaire Efficiency 84 lm/W
Reflector Spot
Beam angle 20°