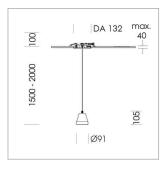

## Pendiro XR

Article number: 80810029

## **LUMINAIRE**

Weight 0.6 kg Luminaire colour stratowhite