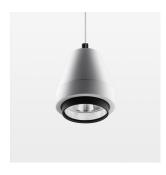

## Pendiro XR

Article number: 80810029

## **OPTIONAL**

RAL-colours, NCS-colours (powder coating or wet spraying) on inquiry, surface alloys on inquiry (only luminaire head and holding arm, honeycomb louver

Suspended luminaire with LED, rated life of the LED L80/B10 > 50000 h, chromaticity tolerance 2 SDCM (initial), reflector with circular light distribution pattern, reflector pure aluminium 99,99% in MIRO-Silver®, segmented and faceted, 3D lens silicon to reduce the proportion of scattered light, luminaire head die-cast aluminium, powder-coated, stratowhite, separate driver unit