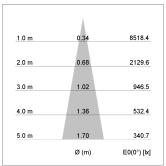

## LIGHT TECHNOLOGY

LED COB
Light colour BeCool
Luminous flux 1400 lm
System power 15 W
Luminaire Efficiency 93 lm/W
Reflector Spot
Beam angle 20°