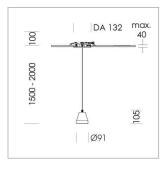

## Pendiro XR

Article number: 80810030

## **LUMINAIRE**

Weight 0.6 kg Luminaire colour stratowhite

## **OPTIONAL**

RAL-colours, NCS-colours (powder coating or wet spraying) on inquiry, surface alloys on inquiry (only luminaire head and holding arm, honeycomb louver

Suspended luminaire with LED, rated life of the LED L80/B10 > 50000 h, colour rendering index CRI > 96, chromaticity tolerance 3 SDCM (initial), reflector with circular light distribution pattern, reflector pure aluminium 99,99% in MIRO-Silver®, segmented and faceted, 3D lens silicon to reduce the proportion of scattered light, luminaire head die-cast aluminium, powder-coated, stratowhite, separate driver unit