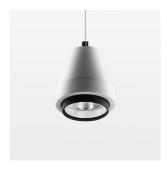

## Pendiro XR

Article number: 80810030

## **OPTIONAL**

RAL-colours, NCS-colours (powder coating or wet spraying) on inquiry, surface alloys on inquiry (only luminaire head and holding arm, honeycomb louver

Suspended luminaire with LED, rated life of the LED L80/B10 > 50000 h, colour rendering index CRI > 96, chromaticity tolerance 3 SDCM (initial), reflector with circular light distribution pattern, reflector pure aluminium 99,99% in MIRO-Silver®, segmented and faceted, 3D lens silicon to reduce the proportion of scattered light, luminaire head die-cast aluminium, powder-coated, stratowhite, separate driver unit