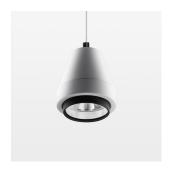

## Pendiro XR

Article number: 80810030

## **OPTIONAL**

RAL-colours, NCS-colours (powder coating or wet spraying) on inquiry, surface alloys on inquiry (only luminaire head and holding arm, honeycomb louver

Suspended luminaire with LED, rated life of the LED L80/B10 > 50000 h, colour rendering index CRI > 96, chromaticity tolerance 3 SDCM (initial), reflector with circular light distribution pattern, reflector pure aluminium 99,99% in MIRO-Silver®, segmented and faceted, 3D lens silicon to reduce the proportion of scattered light, luminaire head die-cast aluminium, powder-coated, stratowhite, separate driver unit