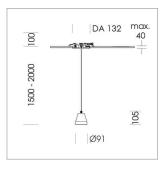

## Pendiro XR

Article number: 80810030

## LIGHT TECHNOLOGY

LED COB
Light colour BeCool
Luminous flux 1990 lm
System power 23 W
Luminaire Efficiency 87 lm/W
Reflector Spot
Beam angle 20°

## **LUMINAIRE**

Weight 0.6 kg Luminaire colour stratowhite

## **OPTIONAL**

RAL-colours, NCS-colours (powder coating or wet spraying) on inquiry, surface alloys on inquiry (only luminaire head and holding arm, honeycomb louver





Suspended luminaire with LED, rated life of the LED L80/B10 > 50000 h, colour rendering index CRI > 96, chromaticity tolerance 3 SDCM (initial), reflector with circular light distribution pattern, reflector pure aluminium 99,99% in MIRO-Silver®, segmented and faceted, 3D lens silicon to reduce the proportion of scattered light, luminaire head die-cast aluminium, powder-coated, stratowhite, separate driver unit

76500034 driver unit, Fix Current,

220-240 V / 50-60 Hz, 600 mA, camera-compatible, up to 2.5 KV interference resistance, SELV, max. 34 luminaires per circuit (B16A fuse)

76500039 driver unit, DALI,

220-240 V / 50-60 Hz, 600 mA, with GST18/5-pin connector, incl. 5-conductor feed-through wiring, camera-compatible, up to  $2.5~{\rm KV}$  interference resistance, SELV, max. 24 l