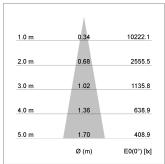

## LIGHT TECHNOLOGY

LED COB
Light colour PearlWhite
Luminous flux 1680 lm
System power 15 W
Luminaire Efficiency 112 lm/W
Reflector Spot
Beam angle 20°