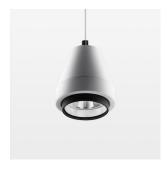

## Pendiro XR

Article number: 80810034

## **OPTIONAL**

RAL-colours, NCS-colours (powder coating or wet spraying) on inquiry, surface alloys on inquiry (only luminaire head and holding arm, honeycomb louver

Suspended luminaire with LED, rated life of the LED L80/B10 > 50000 h, colour rendering index CRI > 90, chromaticity tolerance 2 SDCM (initial), reflector with circular light distribution pattern, reflector pure aluminium 99,99% in MIRO-Silver®, segmented and faceted, 3D lens silicon to reduce the proportion of scattered light, luminaire head die-cast aluminium, powder-coated, stratowhite, separate driver unit