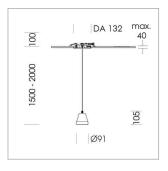

## Pendiro XR

Article number: 80810034

## **LUMINAIRE**

Weight 0.6 kg Luminaire colour stratowhite