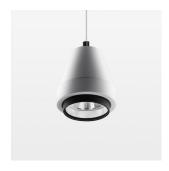

## Pendiro XR

Article number: 80810034

## **OPTIONAL**

RAL-colours, NCS-colours (powder coating or wet spraying) on inquiry, surface alloys on inquiry (only luminaire head and holding arm, honeycomb louver

Suspended luminaire with LED, rated life of the LED L80/B10 > 50000 h, colour rendering index CRI > 90, chromaticity tolerance 2 SDCM (initial), reflector with circular light distribution pattern, reflector pure aluminium 99,99% in MIRO-Silver®, segmented and faceted, 3D lens silicon to reduce the proportion of scattered light, luminaire head die-cast aluminium, powder-coated, stratowhite, separate driver unit