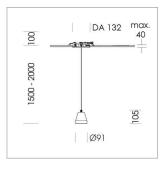

## Pendiro XR

Article number: 80810034

## LIGHT TECHNOLOGY

LED COB
Light colour PearlWhite
Luminous flux 2340 lm
System power 23 W
Luminaire Efficiency 102 lm/W
Reflector Spot
Beam angle 20°

## **LUMINAIRE**

Weight 0.6 kg Luminaire colour stratowhite

## **OPTIONAL**

RAL-colours, NCS-colours (powder coating or wet spraying) on inquiry, surface alloys on inquiry (only luminaire head and holding arm, honeycomb louver





Suspended luminaire with LED, rated life of the LED L80/B10 > 50000 h, colour rendering index CRI > 90, chromaticity tolerance 2 SDCM (initial), reflector with circular light distribution pattern, reflector pure aluminium 99,99% in MIRO-Silver®, segmented and faceted, 3D lens silicon to reduce the proportion of scattered light, luminaire head die-cast aluminium, powder-coated, stratowhite, separate driver unit

76500034 driver unit, Fix Current,

220-240 V / 50-60 Hz, 600 mA, camera-compatible, up to 2.5 KV interference resistance, SELV, max. 34 luminaires per circuit (B16A fuse)

76500039 driver unit, DALI,

220-240 V / 50-60 Hz, 600 mA, with GST18/5-pin connector, incl. 5-conductor feed-through wiring, camera-compatible, up to  $2.5~{\rm KV}$  interference resistance, SELV, max. 24 l