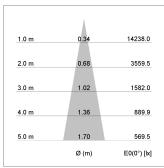

## LIGHT TECHNOLOGY

LED COB
Light colour PearlWhite
Luminous flux 2340 lm
System power 23 W
Luminaire Efficiency 102 lm/W
Reflector Spot
Beam angle 20°