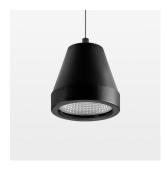

## Pendiro XR

Article number: 80820001

## **OPTIONAL**

RAL-colours, NCS-colours (powder coating or wet spraying) on inquiry, surface alloys on inquiry (only luminaire head and holding arm, honeycomb louver

Suspended luminaire with LED, rated life of the LED L80/B10 > 50000 h, colour rendering index CRI > 80, chromaticity tolerance 2 SDCM (initial), reflector with circular light distribution pattern, reflector pure aluminium 99,99% in MIRO-Silver®, segmented and faceted, 3D lens silicon to reduce the proportion of scattered light, luminaire head die-cast aluminium, powder-coated, stratoblack, separate driver unit