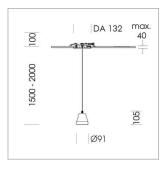

## Pendiro XR

Article number: 80820001

## **LUMINAIRE**

Weight 0.6 kg Luminaire colour stratoblack

## **OPTIONAL**

RAL-colours, NCS-colours (powder coating or wet spraying) on inquiry, surface alloys on inquiry (only luminaire head and holding arm, honeycomb louver

Suspended luminaire with LED, rated life of the LED L80/B10 > 50000 h, colour rendering index CRI > 80, chromaticity tolerance 2 SDCM (initial), reflector with circular light distribution pattern, reflector pure aluminium 99,99% in MIRO-Silver®, segmented and faceted, 3D lens silicon to reduce the proportion of scattered light, luminaire head die-cast aluminium, powder-coated, stratoblack, separate driver unit