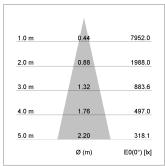

## LIGHT TECHNOLOGY

LED COB
Light colour 830
Luminous flux 2010 lm
System power 15 W
Luminaire Efficiency 134 lm/W
Reflector Medium
Beam angle 25°