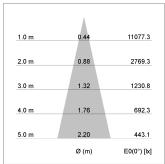

## LIGHT TECHNOLOGY

LED COB
Light colour 830
Luminous flux 2800 lm
System power 23 W
Luminaire Efficiency 122 lm/W
Reflector Medium
Beam angle 25°