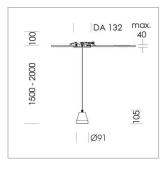

## **LUMINAIRE**

Weight 0.6 kg Luminaire colour stratoblack

## **OPTIONAL**

RAL-colours, NCS-colours (powder coating or wet spraying) on inquiry, surface alloys on inquiry (only luminaire head and holding arm, honeycomb louver

Suspended luminaire with LED, rated life of the LED L80/B10 > 50000 h, colour rendering index CRI > 80, chromaticity tolerance 2 SDCM (initial), reflector with circular light distribution pattern, reflector pure aluminium 99,99% in MIRO-Silver®, segmented and faceted, 3D lens silicon to reduce the proportion of scattered light, luminaire head die-cast aluminium, powder-coated, stratoblack, separate driver unit