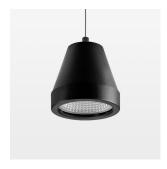

## Pendiro XR

Article number: 80820001

## **LUMINAIRE**

Weight 0.6 kg Luminaire colour stratoblack

## **OPTIONAL**

RAL-colours, NCS-colours (powder coating or wet spraying) on inquiry, surface alloys on inquiry (only luminaire head and holding arm, honeycomb louver

Suspended luminaire with LED, rated life of the LED L80/B10 > 50000 h, colour rendering index CRI > 80, chromaticity tolerance 2 SDCM (initial), reflector with circular light distribution pattern, reflector pure aluminium 99,99% in MIRO-Silver®, segmented and faceted, 3D lens silicon to reduce the proportion of scattered light, luminaire head die-cast aluminium, powder-coated, stratoblack, separate driver unit