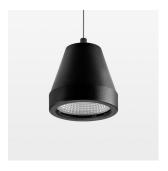

## Pendiro XR

Article number: 80820002

## **LUMINAIRE**

Weight 0.6 kg Luminaire colour stratoblack

## **OPTIONAL**

RAL-colours, NCS-colours (powder coating or wet spraying) on inquiry, surface alloys on inquiry (only luminaire head and holding arm, honeycomb louver

Suspended luminaire with LED, rated life of the LED L80/B10 > 50000 h, colour rendering index CRI > 80, chromaticity tolerance 2 SDCM (initial), reflector with circular light distribution pattern, reflector pure aluminium 99,99% in MIRO-Silver®, segmented and faceted, 3D lens silicon to reduce the proportion of scattered light, luminaire head die-cast aluminium, powder-coated, stratoblack, separate driver unit