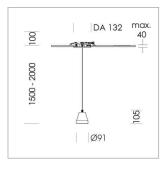

## Pendiro XR

Article number: 80820002

## LIGHT TECHNOLOGY

LED COB
Light colour 835
Luminous flux 2830 lm
System power 23 W
Luminaire Efficiency 123 lm/W
Reflector Medium
Beam angle 25°

## **LUMINAIRE**

Weight 0.6 kg Luminaire colour stratoblack

## **OPTIONAL**

RAL-colours, NCS-colours (powder coating or wet spraying) on inquiry, surface alloys on inquiry (only luminaire head and holding arm, honeycomb louver





Suspended luminaire with LED, rated life of the LED L80/B10 > 50000 h, colour rendering index CRI > 80, chromaticity tolerance 2 SDCM (initial), reflector with circular light distribution pattern, reflector pure aluminium 99,99% in MIRO-Silver®, segmented and faceted, 3D lens silicon to reduce the proportion of scattered light, luminaire head die-cast aluminium, powder-coated, stratoblack, separate driver unit

76500034 driver unit, Fix Current,

220-240 V / 50-60 Hz, 600 mA, camera-compatible, up to 2.5 KV interference resistance, SELV, max. 34 luminaires per circuit (B16A fuse)

76500039 driver unit, DALI,

220-240 V / 50-60 Hz, 600 mA, with GST18/5-pin connector, incl. 5-conductor feed-through wiring, camera-compatible, up to  $2.5~{\rm KV}$  interference resistance, SELV, max. 24 l