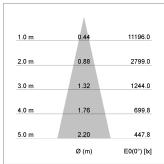

## LIGHT TECHNOLOGY

LED COB
Light colour 835
Luminous flux 2830 lm
System power 23 W
Luminaire Efficiency 123 lm/W
Reflector Medium
Beam angle 25°