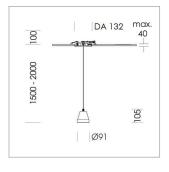

## **LUMINAIRE**

Weight 0.6 kg Luminaire colour stratoblack

## **OPTIONAL**

RAL-colours, NCS-colours (powder coating or wet spraying) on inquiry, surface alloys on inquiry (only luminaire head and holding arm, honeycomb louver

Suspended luminaire with LED, rated life of the LED L80/B10 > 50000 h, colour rendering index CRI > 80, chromaticity tolerance 2 SDCM (initial), reflector with circular light distribution pattern, reflector pure aluminium 99,99% in MIRO-Silver®, segmented and faceted, 3D lens silicon to reduce the proportion of scattered light, luminaire head die-cast aluminium, powder-coated, stratoblack, separate driver unit