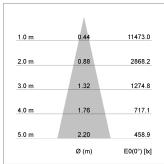

## LIGHT TECHNOLOGY

LED COB
Light colour 840
Luminous flux 2900 lm
System power 23 W
Luminaire Efficiency 126 lm/W
Reflector Medium
Beam angle 25°