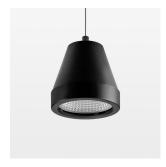

## Pendiro XR

Article number: 80820003

## **LUMINAIRE**

Weight 0.6 kg Luminaire colour stratoblack

## **OPTIONAL**

RAL-colours, NCS-colours (powder coating or wet spraying) on inquiry, surface alloys on inquiry (only luminaire head and holding arm, honeycomb louver

Suspended luminaire with LED, rated life of the LED L80/B10 > 50000 h, colour rendering index CRI > 80, chromaticity tolerance 2 SDCM (initial), reflector with circular light distribution pattern, reflector pure aluminium 99,99% in MIRO-Silver®, segmented and faceted, 3D lens silicon to reduce the proportion of scattered light, luminaire head die-cast aluminium, powder-coated, stratoblack, separate driver unit