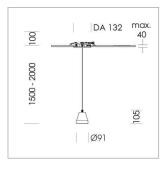

## Pendiro XR

Article number: 80820004

## LIGHT TECHNOLOGY

LED COB
Light colour 927
Luminous flux 1560 lm
System power 15 W
Luminaire Efficiency 104 lm/W
Reflector Medium
Beam angle 25°

## **LUMINAIRE**

Weight 0.6 kg Luminaire colour stratoblack

## **OPTIONAL**

RAL-colours, NCS-colours (powder coating or wet spraying) on inquiry, surface alloys on inquiry (only luminaire head and holding arm, honeycomb louver





Suspended luminaire with LED, rated life of the LED L80/B10 > 50000 h, colour rendering index CRI > 90, chromaticity tolerance 2 SDCM (initial), reflector with circular light distribution pattern, reflector pure aluminium 99,99% in MIRO-Silver®, segmented and faceted, 3D lens silicon to reduce the proportion of scattered light, luminaire head die-cast aluminium, powder-coated, stratoblack, separate driver unit

76500050 driver unit, Fix Current,

220-240 V / 50-60 Hz, 400 mA, camera-compatible, up to 2.5 KV interference resistance, SELV, max. 34 luminaires per circuit (B16A fuse)

76500051 driver unit, DALI,

220-240 V / 50-60 Hz, 400 mA, with GST18/5-pin connector, incl. 5-conductor feed-through wiring, camera-compatible, up to  $2.5~{\rm KV}$  interference resistance, SELV, max. 24 l