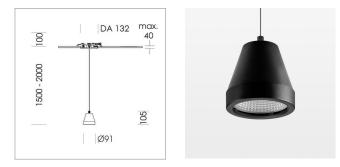

#### LUMINAIRE

Weight Luminaire colour

0.6 kg stratoblack

## OPTIONAL

RAL-colours, NCS-colours (powder coating or wet spraying) on inquiry, surface alloys on inquiry (only luminaire head and holding arm, honeycomb louver

Suspended luminaire with LED, rated life of the LED L80/B10 > 50000 h, colour rendering index CRI > 90, chromaticity tolerance 2 SDCM (initial), reflector with circular light distribution pattern, reflector pure aluminium 99,99% in MIRO-Silver®,segmented and faceted, 3D lens silicon to reduce the proportion of scattered light, luminaire head die-cast aluminium, powdercoated, stratoblack, separate driver unit