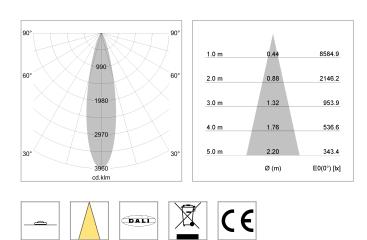

# LIGHT TECHNOLOGY

| COB     |
|---------|
| 927     |
| 2170 lm |
| 23 W    |
| 94 lm/W |
| Medium  |
| 25°     |
|         |

#### 76500039 driver unit, DALI,

220-240 V / 50-60 Hz, 600 mA, with GST18/5-pin connector, incl. 5conductor feed-through wiring, camera-compatible, up to 2.5 KV interference resistance, SELV, max. 24 luminaires per circuit (B16A fuse)