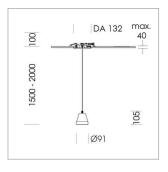

## Pendiro XR

Article number: 80820005

## **LUMINAIRE**

Weight 0.6 kg Luminaire colour stratoblack

## **OPTIONAL**

RAL-colours, NCS-colours (powder coating or wet spraying) on inquiry, surface alloys on inquiry (only luminaire head and holding arm, honeycomb louver

Suspended luminaire with LED, rated life of the LED L80/B10 > 50000 h, chromaticity tolerance 2 SDCM (initial), reflector with circular light distribution pattern, reflector pure aluminium 99,99% in MIRO-Silver®, segmented and faceted, 3D lens silicon to reduce the proportion of scattered light, luminaire head die-cast aluminium, powder-coated, stratoblack, separate driver unit