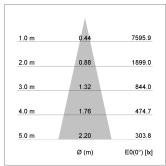

## LIGHT TECHNOLOGY

LED COB
Light colour BeColor
Luminous flux 1920 lm
System power 23 W
Luminaire Efficiency 83 lm/W
Reflector Medium
Beam angle 25°