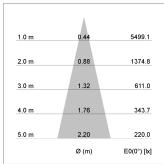

## LIGHT TECHNOLOGY

LED COB
Light colour BeCool
Luminous flux 1390 lm
System power 15 W
Luminaire Efficiency 93 lm/W
Reflector Medium
Beam angle 25°