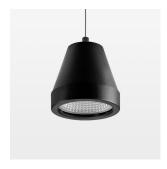

## Pendiro XR

Article number: 80820006

## **OPTIONAL**

RAL-colours, NCS-colours (powder coating or wet spraying) on inquiry, surface alloys on inquiry (only luminaire head and holding arm, honeycomb louver

Suspended luminaire with LED, rated life of the LED L80/B10 > 50000 h, colour rendering index CRI > 96, chromaticity tolerance 3 SDCM (initial), reflector with circular light distribution pattern, reflector pure aluminium 99,99% in MIRO-Silver®, segmented and faceted, 3D lens silicon to reduce the proportion of scattered light, luminaire head die-cast aluminium, powder-coated, stratoblack, separate driver unit