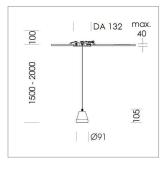

## Pendiro XR

Article number: 80820006

## **LUMINAIRE**

Weight 0.6 kg Luminaire colour stratoblack