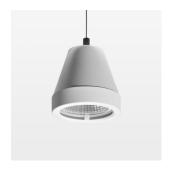

## **LUMINAIRE**

Weight 0.6 kg Luminaire colour stratowhite

## **OPTIONAL**

RAL-colours, NCS-colours (powder coating or wet spraying) on inquiry, surface alloys on inquiry (only luminaire head and holding arm, honeycomb louver

Suspended luminaire with LED, rated life of the LED L80/B10 > 50000 h, colour rendering index CRI > 80, chromaticity tolerance 2 SDCM (initial), reflector with circular light distribution pattern, reflector pure aluminium 99,99% in MIRO-Silver®, segmented and faceted, 3D lens silicon to reduce the proportion of scattered light, luminaire head die-cast aluminium, powder-coated, stratowhite, separate driver unit