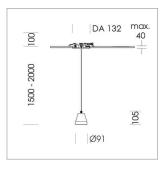

## Pendiro XR

Article number: 80820025

## **LUMINAIRE**

Weight 0.6 kg Luminaire colour stratowhite