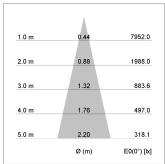

## LIGHT TECHNOLOGY

LED COB
Light colour 830
Luminous flux 2010 lm
System power 15 W
Luminaire Efficiency 134 lm/W
Reflector Medium
Beam angle 25°