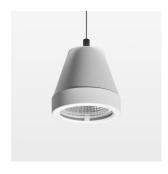

## **OPTIONAL**

RAL-colours, NCS-colours (powder coating or wet spraying) on inquiry, surface alloys on inquiry (only luminaire head and holding arm, honeycomb louver

Suspended luminaire with LED, rated life of the LED L80/B10 > 50000 h, colour rendering index CRI > 80, chromaticity tolerance 2 SDCM (initial), reflector with circular light distribution pattern, reflector pure aluminium 99,99% in MIRO-Silver®, segmented and faceted, 3D lens silicon to reduce the proportion of scattered light, luminaire head die-cast aluminium, powder-coated, stratowhite, separate driver unit