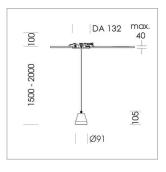

## Pendiro XR

Article number: 80820025

## **LUMINAIRE**

Weight 0.6 kg Luminaire colour stratowhite