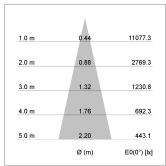

## LIGHT TECHNOLOGY

LED COB
Light colour 830
Luminous flux 2800 lm
System power 23 W
Luminaire Efficiency 122 lm/W
Reflector Medium
Beam angle 25°