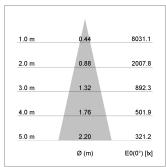

## LIGHT TECHNOLOGY

LED COB
Light colour 835
Luminous flux 2030 lm
System power 15 W
Luminaire Efficiency 135 lm/W
Reflector Medium
Beam angle 25°