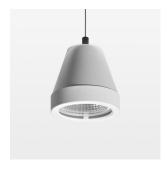

## **OPTIONAL**

RAL-colours, NCS-colours (powder coating or wet spraying) on inquiry, surface alloys on inquiry (only luminaire head and holding arm, honeycomb louver

Suspended luminaire with LED, rated life of the LED L80/B10 > 50000 h, colour rendering index CRI > 80, chromaticity tolerance 2 SDCM (initial), reflector with circular light distribution pattern, reflector pure aluminium 99,99% in MIRO-Silver®, segmented and faceted, 3D lens silicon to reduce the proportion of scattered light, luminaire head die-cast aluminium, powder-coated, stratowhite, separate driver unit