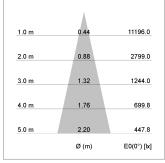

## LIGHT TECHNOLOGY

LED COB
Light colour 835
Luminous flux 2830 lm
System power 23 W
Luminaire Efficiency 123 lm/W
Reflector Medium
Beam angle 25°