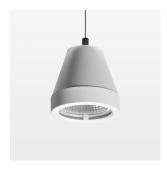

## Pendiro XR

Article number: 80820026

## **OPTIONAL**

RAL-colours, NCS-colours (powder coating or wet spraying) on inquiry, surface alloys on inquiry (only luminaire head and holding arm, honeycomb louver

Suspended luminaire with LED, rated life of the LED L80/B10 > 50000 h, colour rendering index CRI > 80, chromaticity tolerance 2 SDCM (initial), reflector with circular light distribution pattern, reflector pure aluminium 99,99% in MIRO-Silver®, segmented and faceted, 3D lens silicon to reduce the proportion of scattered light, luminaire head die-cast aluminium, powder-coated, stratowhite, separate driver unit