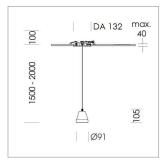

## Pendiro XR

Article number: 80820026

## **LUMINAIRE**

Weight 0.6 kg Luminaire colour stratowhite

## **OPTIONAL**

RAL-colours, NCS-colours (powder coating or wet spraying) on inquiry, surface alloys on inquiry (only luminaire head and holding arm, honeycomb louver

Suspended luminaire with LED, rated life of the LED L80/B10 > 50000 h, colour rendering index CRI > 80, chromaticity tolerance 2 SDCM (initial), reflector with circular light distribution pattern, reflector pure aluminium 99,99% in MIRO-Silver®, segmented and faceted, 3D lens silicon to reduce the proportion of scattered light, luminaire head die-cast aluminium, powder-coated, stratowhite, separate driver unit