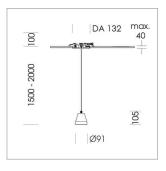

## Pendiro XR

Article number: 80820027

## **LUMINAIRE**

Weight 0.6 kg Luminaire colour stratowhite