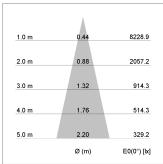

## LIGHT TECHNOLOGY

LED COB
Light colour 840
Luminous flux 2080 lm
System power 15 W
Luminaire Efficiency 139 lm/W
Reflector Medium
Beam angle 25°