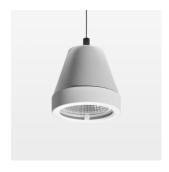

## **OPTIONAL**

RAL-colours, NCS-colours (powder coating or wet spraying) on inquiry, surface alloys on inquiry (only luminaire head and holding arm, honeycomb louver

Suspended luminaire with LED, rated life of the LED L80/B10 > 50000 h, colour rendering index CRI > 80, chromaticity tolerance 2 SDCM (initial), reflector with circular light distribution pattern, reflector pure aluminium 99,99% in MIRO-Silver®, segmented and faceted, 3D lens silicon to reduce the proportion of scattered light, luminaire head die-cast aluminium, powder-coated, stratowhite, separate driver unit