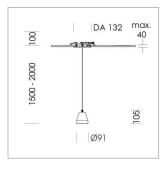

## **LUMINAIRE**

Weight 0.6 kg Luminaire colour stratowhite

## **OPTIONAL**

RAL-colours, NCS-colours (powder coating or wet spraying) on inquiry, surface alloys on inquiry (only luminaire head and holding arm, honeycomb louver

Suspended luminaire with LED, rated life of the LED L80/B10 > 50000 h, colour rendering index CRI > 90, chromaticity tolerance 2 SDCM (initial), reflector with circular light distribution pattern, reflector pure aluminium 99,99% in MIRO-Silver®, segmented and faceted, 3D lens silicon to reduce the proportion of scattered light, luminaire head die-cast aluminium, powder-coated, stratowhite, separate driver unit