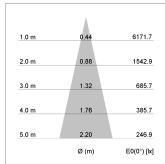

## LIGHT TECHNOLOGY

LED COB
Light colour 927
Luminous flux 1560 lm
System power 15 W
Luminaire Efficiency 104 lm/W
Reflector Medium
Beam angle 25°