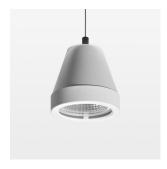

## Pendiro XR

Article number: 80820028

## **OPTIONAL**

RAL-colours, NCS-colours (powder coating or wet spraying) on inquiry, surface alloys on inquiry (only luminaire head and holding arm, honeycomb louver

Suspended luminaire with LED, rated life of the LED L80/B10 > 50000 h, colour rendering index CRI > 90, chromaticity tolerance 2 SDCM (initial), reflector with circular light distribution pattern, reflector pure aluminium 99,99% in MIRO-Silver®, segmented and faceted, 3D lens silicon to reduce the proportion of scattered light, luminaire head die-cast aluminium, powder-coated, stratowhite, separate driver unit