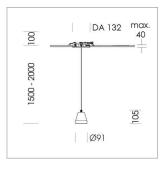

## Pendiro XR

Article number: 80820028

## LIGHT TECHNOLOGY

LED COB
Light colour 927
Luminous flux 2170 lm
System power 23 W
Luminaire Efficiency 94 lm/W
Reflector Medium
Beam angle 25°

## **LUMINAIRE**

Weight 0.6 kg Luminaire colour stratowhite

## **OPTIONAL**

RAL-colours, NCS-colours (powder coating or wet spraying) on inquiry, surface alloys on inquiry (only luminaire head and holding arm, honeycomb louver





Suspended luminaire with LED, rated life of the LED L80/B10 > 50000 h, colour rendering index CRI > 90, chromaticity tolerance 2 SDCM (initial), reflector with circular light distribution pattern, reflector pure aluminium 99,99% in MIRO-Silver®, segmented and faceted, 3D lens silicon to reduce the proportion of scattered light, luminaire head die-cast aluminium, powder-coated, stratowhite, separate driver unit

76500034 driver unit, Fix Current,

220-240 V / 50-60 Hz, 600 mA, camera-compatible, up to 2.5 KV interference resistance, SELV, max. 34 luminaires per circuit (B16A fuse)

76500039 driver unit, DALI,

220-240 V / 50-60 Hz, 600 mA, with GST18/5-pin connector, incl. 5-conductor feed-through wiring, camera-compatible, up to  $2.5~{\rm KV}$  interference resistance, SELV, max. 24 l