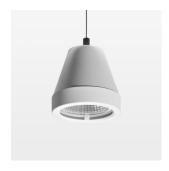

## **OPTIONAL**

RAL-colours, NCS-colours (powder coating or wet spraying) on inquiry, surface alloys on inquiry (only luminaire head and holding arm, honeycomb louver

Suspended luminaire with LED, rated life of the LED L80/B10 > 50000 h, colour rendering index CRI > 90, chromaticity tolerance 2 SDCM (initial), reflector with circular light distribution pattern, reflector pure aluminium 99,99% in MIRO-Silver®, segmented and faceted, 3D lens silicon to reduce the proportion of scattered light, luminaire head die-cast aluminium, powder-coated, stratowhite, separate driver unit