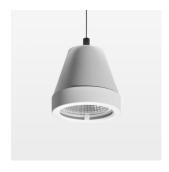

## Pendiro XR

Article number: 80820029

## **OPTIONAL**

RAL-colours, NCS-colours (powder coating or wet spraying) on inquiry, surface alloys on inquiry (only luminaire head and holding arm, honeycomb louver

Suspended luminaire with LED, rated life of the LED L80/B10 > 50000 h, chromaticity tolerance 2 SDCM (initial), reflector with circular light distribution pattern, reflector pure aluminium 99,99% in MIRO-Silver®, segmented and faceted, 3D lens silicon to reduce the proportion of scattered light, luminaire head die-cast aluminium, powder-coated, stratowhite, separate driver unit