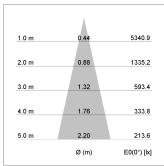

## LIGHT TECHNOLOGY

LED COB
Light colour BeColor
Luminous flux 1350 lm
System power 15 W
Luminaire Efficiency 90 lm/W
Reflector Medium
Beam angle 25°