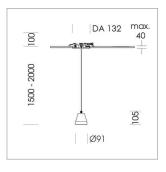

## Pendiro XR

Article number: 80820029

## **LUMINAIRE**

Weight 0.6 kg Luminaire colour stratowhite

## **OPTIONAL**

RAL-colours, NCS-colours (powder coating or wet spraying) on inquiry, surface alloys on inquiry (only luminaire head and holding arm, honeycomb louver

Suspended luminaire with LED, rated life of the LED L80/B10 > 50000 h, chromaticity tolerance 2 SDCM (initial), reflector with circular light distribution pattern, reflector pure aluminium 99,99% in MIRO-Silver®, segmented and faceted, 3D lens silicon to reduce the proportion of scattered light, luminaire head die-cast aluminium, powder-coated, stratowhite, separate driver unit