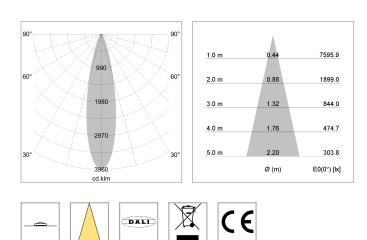

## LIGHT TECHNOLOGY

| LED                  | COB     |
|----------------------|---------|
| Light colour         | BeColor |
| Luminous flux        | 1920 lm |
| System power         | 23 W    |
| Luminaire Efficiency | 83 lm/W |
| Reflector            | Medium  |
| Beam angle           | 25°     |

#### 76500039 driver unit, DALI,

220-240 V / 50-60 Hz, 600 mA, with GST18/5-pin connector, incl. 5conductor feed-through wiring, camera-compatible, up to 2.5 KV interference resistance, SELV, max. 24 luminaires per circuit (B16A fuse)