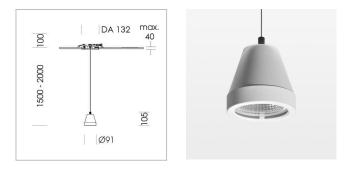

#### LUMINAIRE

Weight Luminaire colour

0.6 kg stratowhite

### OPTIONAL

RAL-colours, NCS-colours (powder coating or wet spraying) on inquiry, surface alloys on inquiry (only luminaire head and holding arm, honeycomb louver

Suspended luminaire with LED, rated life of the LED L80/B10 > 50000 h, chromaticity tolerance 2 SDCM (initial), reflector with circular light distribution pattern, reflector pure aluminium 99,99% in MIRO-Silver®,segmented and faceted, 3D lens silicon to reduce the proportion of scattered light, luminaire head die-cast aluminium, powder-coated, stratowhite, separate driver unit