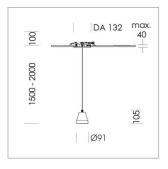

## Pendiro XR

Article number: 80820030

## **LUMINAIRE**

Weight 0.6 kg Luminaire colour stratowhite