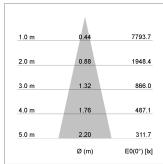

## LIGHT TECHNOLOGY

LED COB
Light colour BeCool
Luminous flux 1970 lm
System power 23 W
Luminaire Efficiency 86 lm/W
Reflector Medium
Beam angle 25°