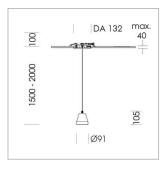

## Pendiro XR

Article number: 80820030

## **LUMINAIRE**

Weight 0.6 kg Luminaire colour stratowhite