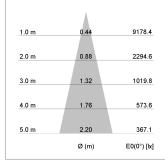

## LIGHT TECHNOLOGY

LED COB
Light colour PearlWhite
Luminous flux 2320 lm
System power 23 W
Luminaire Efficiency 101 lm/W
Reflector Medium
Beam angle 25°