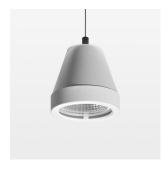

## **LUMINAIRE**

Weight 0.6 kg Luminaire colour stratowhite

## **OPTIONAL**

RAL-colours, NCS-colours (powder coating or wet spraying) on inquiry, surface alloys on inquiry (only luminaire head and holding arm, honeycomb louver

Suspended luminaire with LED, rated life of the LED L80/B10 > 50000 h, colour rendering index CRI > 90, chromaticity tolerance 2 SDCM (initial), reflector with circular light distribution pattern, reflector pure aluminium 99,99% in MIRO-Silver®, segmented and faceted, 3D lens silicon to reduce the proportion of scattered light, luminaire head die-cast aluminium, powder-coated, stratowhite, separate driver unit