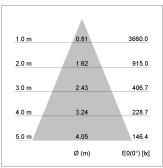

## LIGHT TECHNOLOGY

LED COB
Light colour 830
Luminous flux 2080 lm
System power 15 W
Luminaire Efficiency 139 lm/W
Reflector Flood
Beam angle 44°