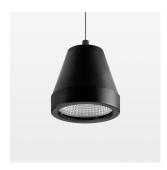

## Pendiro XR

Article number: 80830001

## **OPTIONAL**

RAL-colours, NCS-colours (powder coating or wet spraying) on inquiry, surface alloys on inquiry (only luminaire head and holding arm

Suspended luminaire with LED, rated life of the LED L80/B10 > 50000 h, colour rendering index CRI > 80, chromaticity tolerance 2 SDCM (initial), reflector with circular light distribution pattern, reflector pure aluminium 99,99% in MIRO-Silver®, segmented and faceted, luminaire head die-cast aluminium, powder-coated, stratoblack, separate driver unit