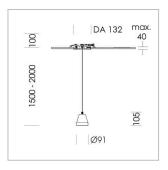

## Pendiro XR

Article number: 80830001

## **LUMINAIRE**

Weight 0.6 kg Luminaire colour stratoblack