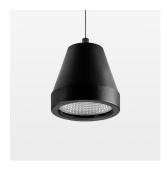

## Pendiro XR

Article number: 80830001

## **OPTIONAL**

RAL-colours, NCS-colours (powder coating or wet spraying) on inquiry, surface alloys on inquiry (only luminaire head and holding arm

Suspended luminaire with LED, rated life of the LED L80/B10 > 50000 h, colour rendering index CRI > 80, chromaticity tolerance 2 SDCM (initial), reflector with circular light distribution pattern, reflector pure aluminium 99,99% in MIRO-Silver®, segmented and faceted, luminaire head die-cast aluminium, powder-coated, stratoblack, separate driver unit