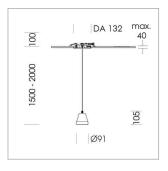

## Pendiro XR

Article number: 80830001

## **LUMINAIRE**

Weight 0.6 kg Luminaire colour stratoblack