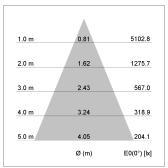

## LIGHT TECHNOLOGY

LED COB
Light colour 830
Luminous flux 2900 lm
System power 23 W
Luminaire Efficiency 126 lm/W
Reflector Flood
Beam angle 44°