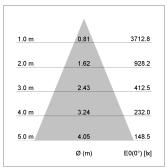

#### LIGHT TECHNOLOGY

LED COB
Light colour 835
Luminous flux 2110 lm
System power 15 W
Luminaire Efficiency 141 lm/W
Reflector Flood
Beam angle 44°