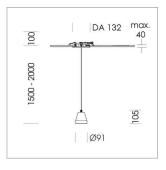

# Pendiro XR

Article number: 80830002

#### **LUMINAIRE**

Weight 0.6 kg Luminaire colour stratoblack

## **OPTIONAL**

RAL-colours, NCS-colours (powder coating or wet spraying) on inquiry, surface alloys on inquiry (only luminaire head and holding arm

Suspended luminaire with LED, rated life of the LED L80/B10 > 50000 h, colour rendering index CRI > 80, chromaticity tolerance 2 SDCM (initial), reflector with circular light distribution pattern, reflector pure aluminium 99,99% in MIRO-Silver®, segmented and faceted, luminaire head die-cast aluminium, powder-coated, stratoblack, separate driver unit