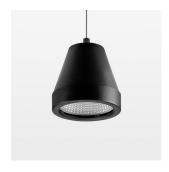

# Pendiro XR

Article number: 80830002

## **OPTIONAL**

RAL-colours, NCS-colours (powder coating or wet spraying) on inquiry, surface alloys on inquiry (only luminaire head and holding arm

Suspended luminaire with LED, rated life of the LED L80/B10 > 50000 h, colour rendering index CRI > 80, chromaticity tolerance 2 SDCM (initial), reflector with circular light distribution pattern, reflector pure aluminium 99,99% in MIRO-Silver®, segmented and faceted, luminaire head die-cast aluminium, powder-coated, stratoblack, separate driver unit