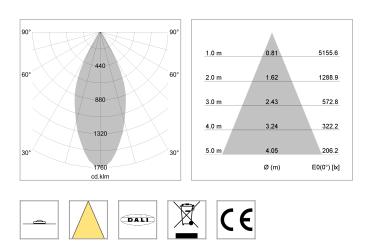

## LIGHT TECHNOLOGY

| COB      |
|----------|
| 835      |
| 2930 lm  |
| 23 W     |
| 127 lm/W |
| Flood    |
| 44°      |
|          |

#### 76500039 driver unit, DALI,

220-240 V / 50-60 Hz, 600 mA, with GST18/5-pin connector, incl. 5conductor feed-through wiring, camera-compatible, up to 2.5 KV interference resistance, SELV, max. 24 luminaires per circuit (B16A fuse)