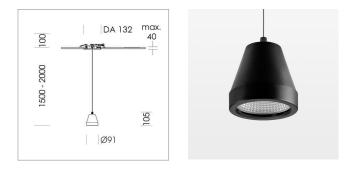

# SUSPENDED LUMINAIRE

# Pendiro XR

Article number: 80830002

#### LUMINAIRE

Weight Luminaire colour 0.6 kg stratoblack

### OPTIONAL

RAL-colours, NCS-colours (powder coating or wet spraying) on inquiry, surface alloys on inquiry (only luminaire head and holding arm

Suspended luminaire with LED, rated life of the LED L80/B10 > 50000 h, colour rendering index CRI > 80, chromaticity tolerance 2 SDCM (initial), reflector with circular light distribution pattern, reflector pure aluminium 99,99% in MIRO-Silver®,segmented and faceted, luminaire head die-cast aluminium, powder-coated, stratoblack, separate driver unit