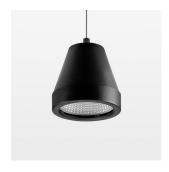

## **LUMINAIRE**

Weight 0.6 kg Luminaire colour stratoblack

## **OPTIONAL**

RAL-colours, NCS-colours (powder coating or wet spraying) on inquiry, surface alloys on inquiry (only luminaire head and holding arm

Suspended luminaire with LED, rated life of the LED L80/B10 > 50000 h, colour rendering index CRI > 80, chromaticity tolerance 2 SDCM (initial), reflector with circular light distribution pattern, reflector pure aluminium 99,99% in MIRO-Silver®, segmented and faceted, luminaire head die-cast aluminium, powder-coated, stratoblack, separate driver unit