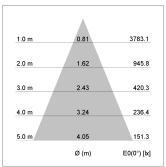

## LIGHT TECHNOLOGY

LED COB
Light colour 840
Luminous flux 2150 lm
System power 15 W
Luminaire Efficiency 143 lm/W
Reflector Flood
Beam angle 44°