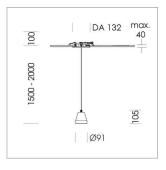

## **LUMINAIRE**

Weight 0.6 kg Luminaire colour stratoblack

## **OPTIONAL**

RAL-colours, NCS-colours (powder coating or wet spraying) on inquiry, surface alloys on inquiry (only luminaire head and holding arm

Suspended luminaire with LED, rated life of the LED L80/B10 > 50000 h, colour rendering index CRI > 80, chromaticity tolerance 2 SDCM (initial), reflector with circular light distribution pattern, reflector pure aluminium 99,99% in MIRO-Silver®, segmented and faceted, luminaire head die-cast aluminium, powder-coated, stratoblack, separate driver unit