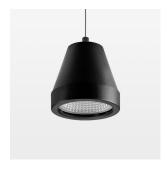

## Pendiro XR

Article number: 80830003

## **OPTIONEEL**

RAL-colours, NCS-colours (powder coating or wet spraying) on inquiry, surface alloys on inquiry (only luminaire head and holding arm

Suspended luminaire with LED, rated life of the LED L80/B10 > 50000 h, colour rendering index CRI > 80, chromaticity tolerance 2 SDCM (initial), reflector with circular light distribution pattern, reflector pure aluminium 99,99% in MIRO-Silver®, segmented and faceted, luminaire head die-cast aluminium, powder-coated, stratoblack, separate driver unit