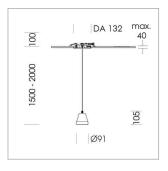

## Pendiro XR

Article number: 80830003

## **LUMINAIRE**

Weight 0.6 kg Luminaire colour stratoblack

## **OPTIONEEL**

RAL-colours, NCS-colours (powder coating or wet spraying) on inquiry, surface alloys on inquiry (only luminaire head and holding arm

Suspended luminaire with LED, rated life of the LED L80/B10 > 50000 h, colour rendering index CRI > 80, chromaticity tolerance 2 SDCM (initial), reflector with circular light distribution pattern, reflector pure aluminium 99,99% in MIRO-Silver®, segmented and faceted, luminaire head die-cast aluminium, powder-coated, stratoblack, separate driver unit