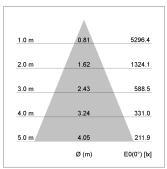

## LIGHT TECHNOLOGY

LED COB
Light colour 840
Luminous flux 3010 lm
System power 23 W
Luminaire Efficiency 131 lm/W
Reflector Flood
Beam angle 44°