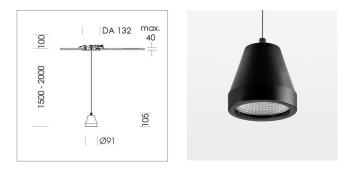

# Pendiro XR

Article number: 80830004

#### LUMINAIRE

Weight Luminaire colour 0.6 kg stratoblack

## OPTIONAL

RAL-colours, NCS-colours (powder coating or wet spraying) on inquiry, surface alloys on inquiry (only luminaire head and holding arm

Suspended luminaire with LED, rated life of the LED L80/B10 > 50000 h, colour rendering index CRI > 90, chromaticity tolerance 2 SDCM (initial), reflector with circular light distribution pattern, reflector pure aluminium 99,99% in MIRO-Silver®,segmented and faceted, luminaire head die-cast aluminium, powder-coated, stratoblack, separate driver unit