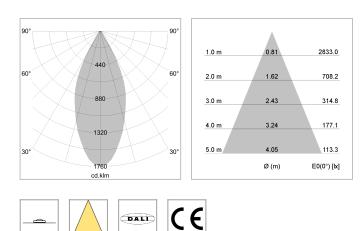

# LIGHT TECHNOLOGY

| LED                  | COB      |
|----------------------|----------|
| Light colour         | 927      |
| Luminous flux        | 1610 lm  |
| System power         | 15 W     |
| Luminaire Efficiency | 107 lm/W |
| Reflector            | Flood    |
| Beam angle           | 44°      |
|                      |          |

### 76500051 driver unit, DALI,

220-240 V / 50-60 Hz, 400 mA, with GST18/5-pin connector, incl. 5conductor feed-through wiring, camera-compatible, up to 2.5 KV interference resistance, SELV, max. 24 luminaires per circuit (B16A fuse)