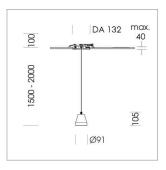

## **LUMINAIRE**

Weight 0.6 kg Luminaire colour stratoblack

## **OPTIONAL**

RAL-colours, NCS-colours (powder coating or wet spraying) on inquiry, surface alloys on inquiry (only luminaire head and holding arm

Suspended luminaire with LED, rated life of the LED L80/B10 > 50000 h, colour rendering index CRI > 90, chromaticity tolerance 2 SDCM (initial), reflector with circular light distribution pattern, reflector pure aluminium 99,99% in MIRO-Silver®, segmented and faceted, luminaire head die-cast aluminium, powder-coated, stratoblack, separate driver unit