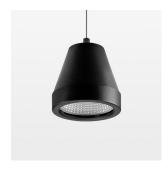

## Pendiro XR

Article number: 80830004

## **LUMINAIRE**

Weight 0.6 kg Luminaire colour stratoblack

## **OPTIONAL**

RAL-colours, NCS-colours (powder coating or wet spraying) on inquiry, surface alloys on inquiry (only luminaire head and holding arm

Suspended luminaire with LED, rated life of the LED L80/B10 > 50000 h, colour rendering index CRI > 90, chromaticity tolerance 2 SDCM (initial), reflector with circular light distribution pattern, reflector pure aluminium 99,99% in MIRO-Silver®, segmented and faceted, luminaire head die-cast aluminium, powder-coated, stratoblack, separate driver unit