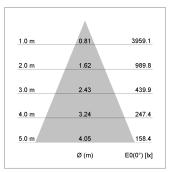

## LIGHT TECHNOLOGY

LED COB
Light colour 927
Luminous flux 2250 lm
System power 23 W
Luminaire Efficiency 98 lm/W
Reflector Flood
Beam angle 44°