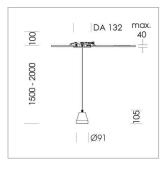

#### **LUMINAIRE**

Weight 0.6 kg Luminaire colour stratoblack

## **OPTIONEEL**

RAL-colours, NCS-colours (powder coating or wet spraying) on inquiry, surface alloys on inquiry (only luminaire head and holding arm

Suspended luminaire with LED, rated life of the LED L80/B10 > 50000 h, chromaticity tolerance 2 SDCM (initial), reflector with circular light distribution pattern, reflector pure aluminium 99,99% in MIRO-Silver®, segmented and faceted, luminaire head die-cast aluminium, powdercoated, stratoblack, separate driver unit