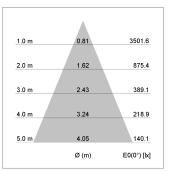

#### LIGHT TECHNOLOGY

LED COB
Light colour BeColor
Luminous flux 1990 lm
System power 23 W
Luminaire Efficiency 87 lm/W
Reflector Flood
Beam angle 44°