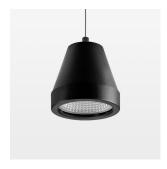

# Pendiro XR

Article number: 80830005

## **OPTIONEEL**

RAL-colours, NCS-colours (powder coating or wet spraying) on inquiry, surface alloys on inquiry (only luminaire head and holding arm

Suspended luminaire with LED, rated life of the LED L80/B10 > 50000 h, chromaticity tolerance 2 SDCM (initial), reflector with circular light distribution pattern, reflector pure aluminium 99,99% in MIRO-Silver®, segmented and faceted, luminaire head die-cast aluminium, powdercoated, stratoblack, separate driver unit