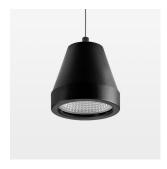

## Pendiro XR

Article number: 80830006

## **OPTIONAL**

RAL-colours, NCS-colours (powder coating or wet spraying) on inquiry, surface alloys on inquiry (only luminaire head and holding arm

Suspended luminaire with LED, rated life of the LED L80/B10 > 50000 h, colour rendering index CRI > 96, chromaticity tolerance 3 SDCM (initial), reflector with circular light distribution pattern, reflector pure aluminium 99,99% in MIRO-Silver®, segmented and faceted, luminaire head die-cast aluminium, powder-coated, stratoblack, separate driver unit