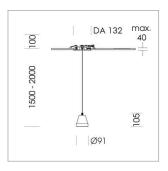

## Pendiro XR

Article number: 80830006

## **LUMINAIRE**

Weight 0.6 kg Luminaire colour stratoblack