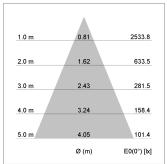

## LIGHT TECHNOLOGY

LED COB
Light colour BeCool
Luminous flux 1440 lm
System power 15 W
Luminaire Efficiency 96 lm/W
Reflector Flood
Beam angle 44°