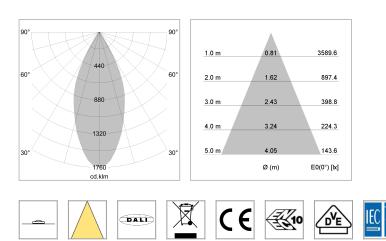

### LIGHT TECHNOLOGY

| LED                  |
|----------------------|
| Light colour         |
| Luminous flux        |
| System power         |
| Luminaire Efficiency |
| Reflector            |
| Beam angle           |

#### LUMINAIRE

Weight Luminaire colour

0.6 kg stratoblack

COB

23 W 89 lm/W Flood

44°

BeCool 2040 lm