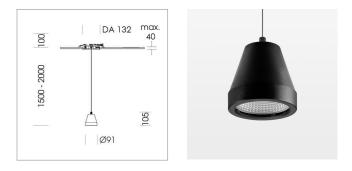

#### LUMINAIRE

Weight Luminaire colour

0.6 kg stratoblack

COB

23 W 89 lm/W Flood

44°

BeCool 2040 lm

#### OPTIONAL

RAL-colours, NCS-colours (powder coating or wet spraying) on inquiry, surface alloys on inquiry (only luminaire head and holding arm

Suspended luminaire with LED, rated life of the LED L80/B10 > 50000 h, colour rendering index CRI > 96, chromaticity tolerance 3 SDCM (initial), reflector with circular light distribution pattern, reflector pure aluminium 99,99% in MIRO-Silver®,segmented and faceted, luminaire head die-cast aluminium, powder-coated, stratoblack, separate driver unit