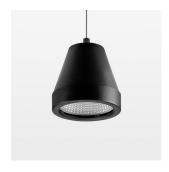

## Pendiro XR

Article number: 80830010

## **LUMINAIRE**

Weight 0.6 kg Luminaire colour stratoblack

## **OPTIONAL**

RAL-colours, NCS-colours (powder coating or wet spraying) on inquiry, surface alloys on inquiry (only luminaire head and holding arm

Suspended luminaire with LED, rated life of the LED L80/B10 > 50000 h, colour rendering index CRI > 90, chromaticity tolerance 2 SDCM (initial), reflector with circular light distribution pattern, reflector pure aluminium 99,99% in MIRO-Silver®, segmented and faceted, luminaire head die-cast aluminium, powder-coated, stratoblack, separate driver unit