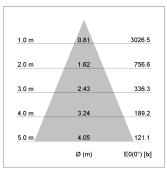

## LIGHT TECHNOLOGY

LED COB
Light colour PearlWhite
Luminous flux 1720 lm
System power 15 W
Luminaire Efficiency 115 lm/W
Reflector Flood
Beam angle 44°