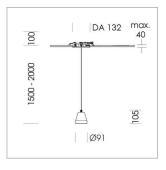

## Pendiro XR

Article number: 80830010

## **LUMINAIRE**

Weight 0.6 kg Luminaire colour stratoblack

## **OPTIONAL**

RAL-colours, NCS-colours (powder coating or wet spraying) on inquiry, surface alloys on inquiry (only luminaire head and holding arm

Suspended luminaire with LED, rated life of the LED L80/B10 > 50000 h, colour rendering index CRI > 90, chromaticity tolerance 2 SDCM (initial), reflector with circular light distribution pattern, reflector pure aluminium 99,99% in MIRO-Silver®, segmented and faceted, luminaire head die-cast aluminium, powder-coated, stratoblack, separate driver unit