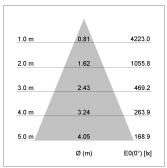

## LIGHT TECHNOLOGY

LED COB
Light colour PearlWhite
Luminous flux 2400 lm
System power 23 W
Luminaire Efficiency 104 lm/W
Reflector Flood
Beam angle 44°