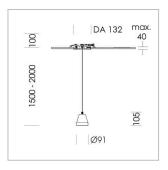

## **LUMINAIRE**

Weight 0.6 kg Luminaire colour stratowhite

## **OPCJA**

RAL-colours, NCS-colours (powder coating or wet spraying) on inquiry, surface alloys on inquiry (only luminaire head and holding arm

Suspended luminaire with LED, rated life of the LED L80/B10 > 50000 h, colour rendering index CRI > 80, chromaticity tolerance 2 SDCM (initial), reflector with circular light distribution pattern, reflector pure aluminium 99,99% in MIRO-Silver®, segmented and faceted, luminaire head die-cast aluminium, powder-coated, stratowhite, separate driver unit