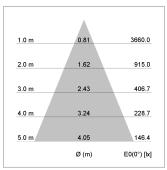

## LIGHT TECHNOLOGY

LED COB
Light colour 830
Luminous flux 2080 lm
System power 15 W
Luminaire Efficiency 139 lm/W
Reflector Flood
Beam angle 44°