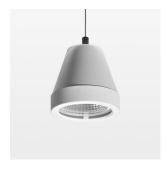

## Pendiro XR

Article number: 80830025

## **OPCJA**

RAL-colours, NCS-colours (powder coating or wet spraying) on inquiry, surface alloys on inquiry (only luminaire head and holding arm

Suspended luminaire with LED, rated life of the LED L80/B10 > 50000 h, colour rendering index CRI > 80, chromaticity tolerance 2 SDCM (initial), reflector with circular light distribution pattern, reflector pure aluminium 99,99% in MIRO-Silver®, segmented and faceted, luminaire head die-cast aluminium, powder-coated, stratowhite, separate driver unit