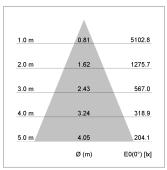

## LIGHT TECHNOLOGY

LED COB
Light colour 830
Luminous flux 2900 lm
System power 23 W
Luminaire Efficiency 126 lm/W
Reflector Flood
Beam angle 44°