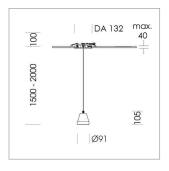

## Pendiro XR

Article number: 80830025

## **LUMINAIRE**

Weight 0.6 kg Luminaire colour stratowhite