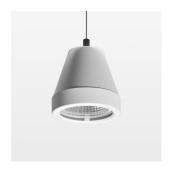

## Pendiro XR

Article number: 80830026

## **OPTIONAL**

RAL-colours, NCS-colours (powder coating or wet spraying) on inquiry, surface alloys on inquiry (only luminaire head and holding arm

Suspended luminaire with LED, rated life of the LED L80/B10 > 50000 h, colour rendering index CRI > 80, chromaticity tolerance 2 SDCM (initial), reflector with circular light distribution pattern, reflector pure aluminium 99,99% in MIRO-Silver®, segmented and faceted, luminaire head die-cast aluminium, powder-coated, stratowhite, separate driver unit