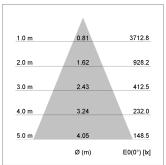

## LIGHT TECHNOLOGY

LED COB
Light colour 835
Luminous flux 2110 lm
System power 15 W
Luminaire Efficiency 141 lm/W
Reflector Flood
Beam angle 44°