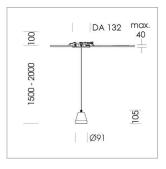

## Pendiro XR

Article number: 80830026

## **LUMINAIRE**

Weight 0.6 kg Luminaire colour stratowhite