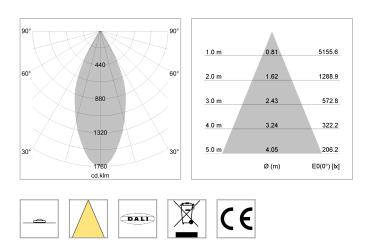

## LIGHT TECHNOLOGY

| LED                  | COB      |
|----------------------|----------|
| Light colour         | 835      |
| Luminous flux        | 2930 lm  |
| System power         | 23 W     |
| Luminaire Efficiency | 127 lm/W |
| Reflector            | Flood    |
| Beam angle           | 44°      |
|                      |          |

#### 76500039 driver unit, DALI,

220-240 V / 50-60 Hz, 600 mA, with GST18/5-pin connector, incl. 5conductor feed-through wiring, camera-compatible, up to 2.5 KV interference resistance, SELV, max. 24 luminaires per circuit (B16A fuse)