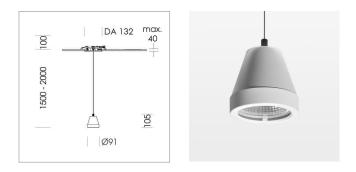

#### LUMINAIRE

Weight Luminaire colour

0.6 kg stratowhite

### OPTIONAL

RAL-colours, NCS-colours (powder coating or wet spraying) on inquiry, surface alloys on inquiry (only luminaire head and holding arm

Suspended luminaire with LED, rated life of the LED L80/B10 > 50000 h, colour rendering index CRI > 80, chromaticity tolerance 2 SDCM (initial), reflector with circular light distribution pattern, reflector pure aluminium 99,99% in MIRO-Silver®,segmented and faceted, luminaire head die-cast aluminium, powder-coated, stratowhite, separate driver unit