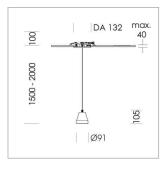

## **LUMINAIRE**

Weight 0.6 kg Luminaire colour stratowhite

## **OPCJA**

RAL-colours, NCS-colours (powder coating or wet spraying) on inquiry, surface alloys on inquiry (only luminaire head and holding arm

Suspended luminaire with LED, rated life of the LED L80/B10 > 50000 h, colour rendering index CRI > 80, chromaticity tolerance 2 SDCM (initial), reflector with circular light distribution pattern, reflector pure aluminium 99,99% in MIRO-Silver®, segmented and faceted, luminaire head die-cast aluminium, powder-coated, stratowhite, separate driver unit