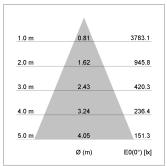

## LIGHT TECHNOLOGY

LED COB
Light colour 840
Luminous flux 2150 lm
System power 15 W
Luminaire Efficiency 143 lm/W
Reflector Flood
Beam angle 44°