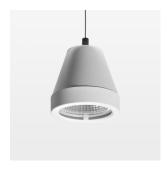

## Pendiro XR

Article number: 80830027

## **OPCJA**

RAL-colours, NCS-colours (powder coating or wet spraying) on inquiry, surface alloys on inquiry (only luminaire head and holding arm

Suspended luminaire with LED, rated life of the LED L80/B10 > 50000 h, colour rendering index CRI > 80, chromaticity tolerance 2 SDCM (initial), reflector with circular light distribution pattern, reflector pure aluminium 99,99% in MIRO-Silver®, segmented and faceted, luminaire head die-cast aluminium, powder-coated, stratowhite, separate driver unit