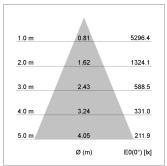

## LIGHT TECHNOLOGY

LED COB
Light colour 840
Luminous flux 3010 lm
System power 23 W
Luminaire Efficiency 131 lm/W
Reflector Flood
Beam angle 44°