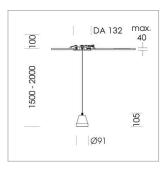

## Pendiro XR

Article number: 80830027

## **LUMINAIRE**

Weight 0.6 kg Luminaire colour stratowhite