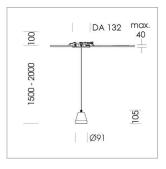

## Pendiro XR

Article number: 80830028

## **LUMINAIRE**

Weight 0.6 kg Luminaire colour stratowhite

## **OPCJA**

RAL-colours, NCS-colours (powder coating or wet spraying) on inquiry, surface alloys on inquiry (only luminaire head and holding arm

Suspended luminaire with LED, rated life of the LED L80/B10 > 50000 h, colour rendering index CRI > 90, chromaticity tolerance 2 SDCM (initial), reflector with circular light distribution pattern, reflector pure aluminium 99,99% in MIRO-Silver®, segmented and faceted, luminaire head die-cast aluminium, powder-coated, stratowhite, separate driver unit