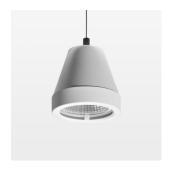

## Pendiro XR

Article number: 80830028

## **OPCJA**

RAL-colours, NCS-colours (powder coating or wet spraying) on inquiry, surface alloys on inquiry (only luminaire head and holding arm

Suspended luminaire with LED, rated life of the LED L80/B10 > 50000 h, colour rendering index CRI > 90, chromaticity tolerance 2 SDCM (initial), reflector with circular light distribution pattern, reflector pure aluminium 99,99% in MIRO-Silver®, segmented and faceted, luminaire head die-cast aluminium, powder-coated, stratowhite, separate driver unit