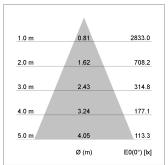

## LIGHT TECHNOLOGY

LED COB
Light colour 927
Luminous flux 1610 lm
System power 15 W
Luminaire Efficiency 107 lm/W
Reflector Flood
Beam angle 44°